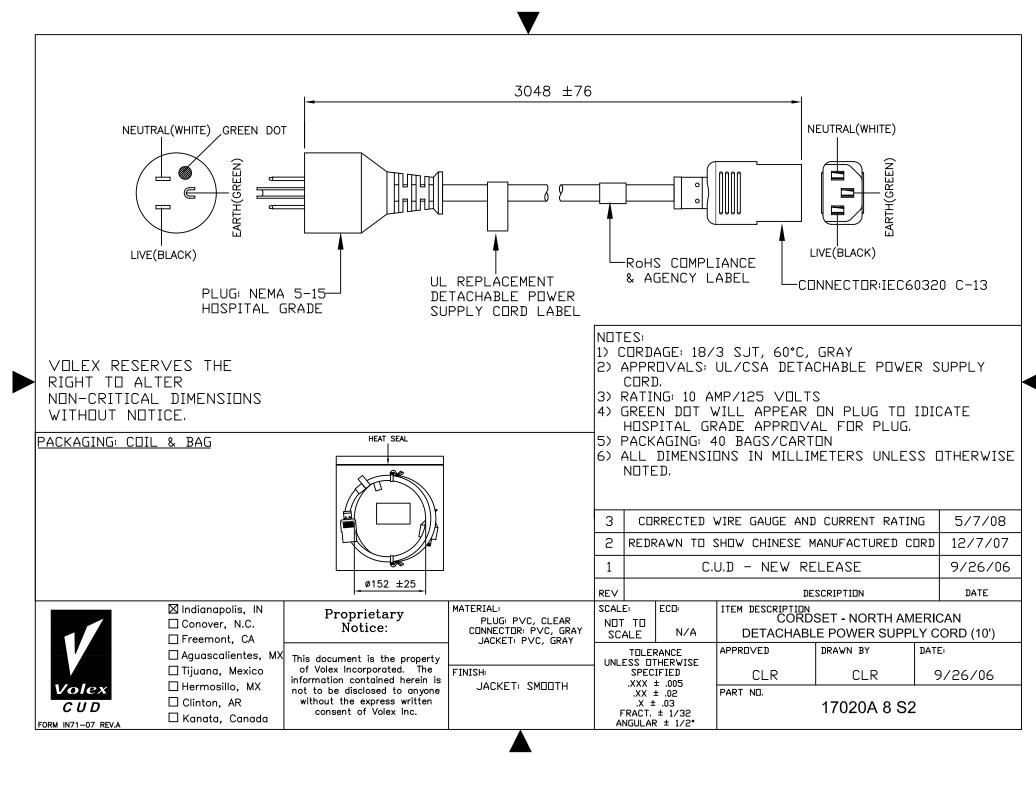

VOLEX GROUP

Standard Cord Details: 17020A 8 S2

| Specifications             |                                                                                                                                          |
|----------------------------|------------------------------------------------------------------------------------------------------------------------------------------|
| Certifications             | <b>(1)</b> (1) (1)                                                                                                                       |
| Part Number                | 17020A 8 S2                                                                                                                              |
| Connector Type             | C13                                                                                                                                      |
| Plug Type                  | 5-15P                                                                                                                                    |
| Category                   | Plastic                                                                                                                                  |
| Application                | Medical                                                                                                                                  |
| Plug Catalog No.           | PS206                                                                                                                                    |
| Connector Catalog No.      | 386A                                                                                                                                     |
| Cable                      | SJT AWG 18x3                                                                                                                             |
| Jacket Color               | matte gray                                                                                                                               |
| Length in Feet             | 10'                                                                                                                                      |
| Length in Meters           | 3.05                                                                                                                                     |
| Temperature Rating         | 60 C                                                                                                                                     |
| Packaging Units Per Carton | S-15                                                                                                                                     |
| Color Coding               | North America                                                                                                                            |
| Nominal OD in Inches       | 0.315                                                                                                                                    |
| Nominal OD in Millimeters  | 8                                                                                                                                        |
| Notes                      | See 17966 for 15ft/16AWG version. See 17040A for down-angle plug version. See 17021A for grey-plug version. Medical Cord. CSA certified. |