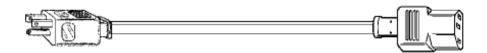

VOLEX GROUP

Standard Cord Details: 17020A 8 S2

| Specifications             |                                                                                                                                          |
|----------------------------|------------------------------------------------------------------------------------------------------------------------------------------|
| Certifications             | <b>(1)</b> (1) (1)                                                                                                                       |
| Part Number                | 17020A 8 S2                                                                                                                              |
| Connector Type             | C13                                                                                                                                      |
| Plug Type                  | 5-15P                                                                                                                                    |
| Category                   | Plastic                                                                                                                                  |
| Application                | Medical                                                                                                                                  |
| Plug Catalog No.           | PS206                                                                                                                                    |
| Connector Catalog No.      | 386A                                                                                                                                     |
| Cable                      | SJT AWG 18x3                                                                                                                             |
| Jacket Color               | matte gray                                                                                                                               |
| Length in Feet             | 10'                                                                                                                                      |
| Length in Meters           | 3.05                                                                                                                                     |
| Temperature Rating         | 60 C                                                                                                                                     |
| Packaging Units Per Carton | S-15                                                                                                                                     |
| Color Coding               | North America                                                                                                                            |
| Nominal OD in Inches       | 0.315                                                                                                                                    |
| Nominal OD in Millimeters  | 8                                                                                                                                        |
| Notes                      | See 17966 for 15ft/16AWG version. See 17040A for down-angle plug version. See 17021A for grey-plug version. Medical Cord. CSA certified. |